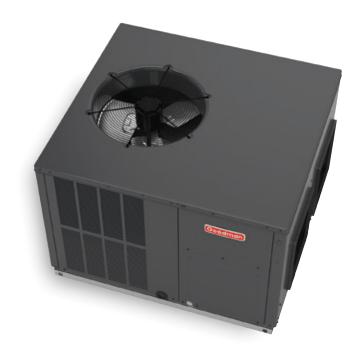

# A LOT GOES INTO EVERY GOODMAN® BRAND GPH14M AND GPH14H PACKAGED HEAT PUMP

#### The art of precision

**Efficient Cooling Capacity –** 5 millimeter (select models) refrigeration grade premium copper tubing and aluminum fin condenser coil configuration delivers outstanding heat transfer properties.

**All-Aluminum Evaporator Coil –** A single metal solution that is designed for enhanced durability and performance.