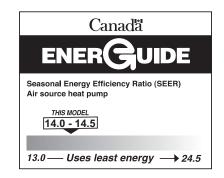

#### **PERFORMANCE**

14 SEER 8.0

"SEER" stands for Seasonal Energy Efficiency Ratio, which is a measurement of an air conditioner's cooling energy efficiency developed by the U.S. Department of Energy. It's a simple formula: the higher the SEER of your unit, the greater its efficiency—and the lower your operating costs.

When properly installed, your new **Goodman** brand packaged heat pump offers efficiencies that provide significant savings compared to lower SEER units.

Independent, dependable, courteous, prompt, honest, highly-skilled and respectful of you and your home. That's why all the time homeowners say,