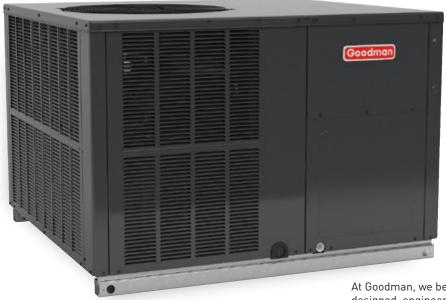

# GPH14M AND GPH14H PACKAGED HEAT PUMPS

### Goodman will keep you cool as a cucumber.

The best packaged system is the kind you don't have to worry about. It comes on the moment you need it and then runs quietly and efficiently all year long. The **Goodman** GPH14M and GPH14H units are loaded with features designed to provide outstanding performance for years to come. We use advanced techniques and materials so you know the cozy, even temperature you feel in every corner of your home is an energy-efficient trend that's here to stay for many years.