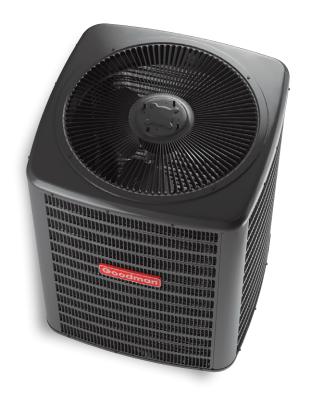

# GSX16 AIR CONDITIONER

**ENERGY-EFFICIENT** 

UP TO 16 SEER PERFORMANCE

Independent, dependable, courteous, prompt, honest, highly-skilled and respectful of you and your home. That's why all the time homeowners say,

### **Goodman** brand will keep you cool as a cucumber.

The best air conditioner is the kind you don't have to think or worry about. It comes on the moment you need it and then runs quietly and efficiently all year long as needed. The **Goodman** brand GSX16 is loaded with features designed to provide outstanding performance for years to come. We use advanced techniques and materials so you know the cozy, even temperature you feel in every corner of your home is an energy-efficient trend that's designed to stay for many years.

## A LOT GOES INTO EVERY **GOODMAN®** BRAND GSX16 AIR CONDITIONER

### The art of precision

**Energy-Efficient Compressor –** Designed to provide years of reliable cooling comfort, it provides up to 16 SEER cooling performance for lower energy bills compared to lower SEER compressors.