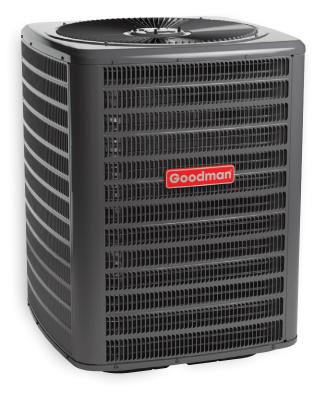

# GSX16 AIR CONDITIONER

**ENERGY-EFFICIENT** 

UP TO 16 SEER PERFORMANCE

Independent, dependable, courteous, prompt, honest, highly-skilled and respectful of you and your home. That's why all the time homeowners say,

### **Goodman** brand will keep you cool as a cucumber.

The best air conditioner is the kind you don't have to think or worry about. It comes on the moment you need it and then runs quietly and efficiently all year long as needed. The **Goodman** brand GSX16 is loaded with features designed to provide outstanding performance for years to come. We use advanced techniques and materials so you know the cozy, even temperature you feel in every corner of your home is an energy-efficient trend that's designed to stay for many years.

## A LOT GOES INTO EVERY **GOODMAN®** BRAND GSX16 AIR CONDITIONER

### The art of precision

**Energy-Efficient Compressor –** Designed to provide years of reliable cooling comfort, it provides up to 16 SEER cooling performance for lower energy bills compared to lower SEER compressors.

**Single-Speed Condenser Fan Motor –** With advanced fan design, it provides dependable, quiet airflow across the condensing coil.

### **Goodman** brand air conditioners simply work the way they're supposed to, making each one a thing of beauty.

**Efficient Cooling Capacity –** Five millimeter, refrigeration-grade premium copper tubing and aluminum fin condenser coil configuration deliver outstanding heat transfer properties with R-410A, chlorine-free, refrigerant.

**Heavy-Gauge, Galvanized Steel Enclosure Cabinet –** A louvered cabinet protects the coil, while its appliance-quality, post-paint, baked enamel finish protects your system from outdoor elements.

**Factory-Installed In-Line Filter Drier –** Protects the refrigerant system from dirt and moisture for longer service life compared to units without filter driers.