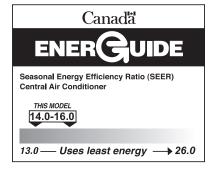

#### **PERFORMANCE**

16

"SEER" stands for Seasonal Energy-Efficiency Ratio, which is a measurement of a air conditioner's cooling efficiency developed by the U.S. Department of Energy. It's a simple formula: the higher the SEER of your unit, the greater its efficiency — and the lower your operating costs.